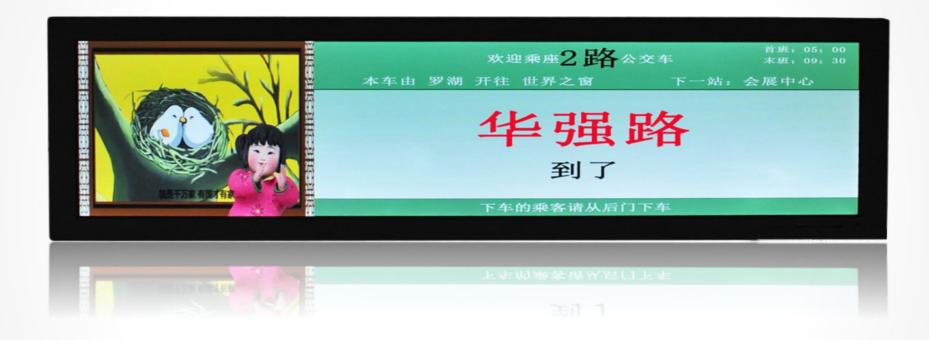

#### Introduction

LCD bar display works with bus stop announcer, names of the first station and final station will be changed automatically based on the direction of the bus route, in this case, passenger will know which direction the bus is going. Besides, names of each station and names of transfer station will be displayed on the LCD display as well.

With this device on bus, bus company can send information, such as advertisements, to all buses easily, LCD bar display indicates the improvement of intelligent bus transportation.