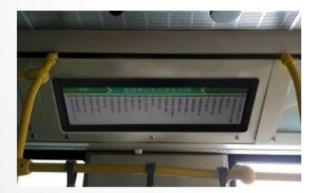

#### Introduction

LCD bar display works with bus stop announcer, names of the first station and final station will be changed automatically based on the direction of the bus route, in this case, passenger will know which direction the bus is going. Besides, names of each station and names of transfer station will be displayed on the LCD display as well.

With this device on bus, bus company can send information, such as advertisements, to all buses easily, LCD bar display indicates the improvement of intelligent bus transportation.