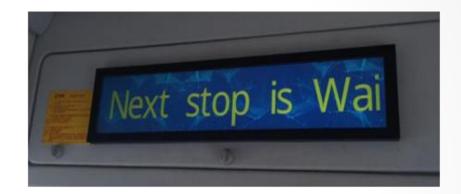

#### Introduction

LCD bar display works with bus stop announcer, names of the first station and final station will be changed automatically based on the direction of the bus route, in this case, passenger will know which direction the bus is going. Besides, names of each station and names of transfer station will be displayed on the LCD display as well.