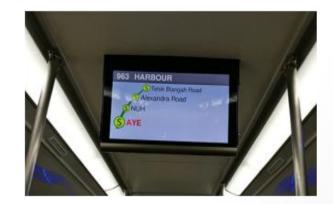

#### Introduction

LCD bar display works with bus stop announcer, names of the first station and final station will be changed automatically based on the direction of the bus route, in this case, passenger will know which direction the bus is going. Besides, names of each station and names of transfer station will be displayed on the LCD display as well.

With this device on bus, bus company can send information, such as advertisements, to all buses easily, LCD bar display indicates the improvement of intelligent bus transportation.