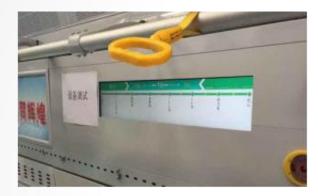

hich direction the bus is going. Besides, names of each station and names of transfer station will be displayed on the LCD display as well.

With this device on bus, bus company can send information, such as advertisements, to all buses easily, LCD bar display indicates the improvement of intelligent bus transportation.

### Features









embeded system is adopted steady & long-time operation

SD card to upload to upgrade procedure

can save video in the LCD bar display

support video in format H.264 and MPEG4



support RS485 uploading names of the stations can be changed via RS485



wide viewing angle high brightness can be use outdoor (no direct sunlight )



vibration anti s electromagnetism anti J high temperature protection



support image in format JPEG, PNG

## Installation











#### Shenzhen Zhongzhigu Electronics Technology Co.,Ltd